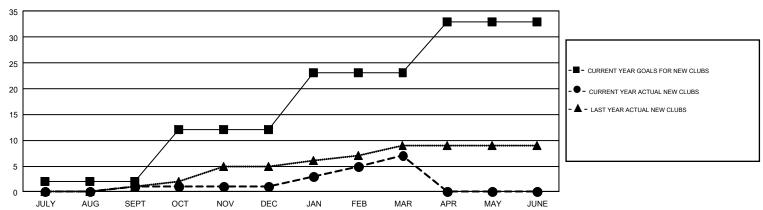

## GOALS AND ACTUAL NEW CLUBS CUMULATIVE

| DROPPED CLUBS: 23  DROPPED MEMBERS                       |       | 928 CLUBS OF 1,655 ADDED 1 OR MORE NEW MEMBERS  MALE FEMALE |                                 | 27,455 (69.60%)<br>11,992 (30.40%) |       |
|----------------------------------------------------------|-------|-------------------------------------------------------------|---------------------------------|------------------------------------|-------|
| DECEASED                                                 | 423   | CLICK HERE FOR CUMULATIVE                                   | TOTAL FAMILY UNIT MEMBERS       |                                    | 7,251 |
| CLUB CANCELLED         174           OTHER         2,983 |       | MEMBERSHIP DATA                                             |                                 |                                    |       |
|                                                          |       |                                                             | FAMILY MEMBERS PAYING HALF DUES |                                    | 3,695 |
| TOTAL                                                    | 3,580 |                                                             | DUES                            |                                    |       |