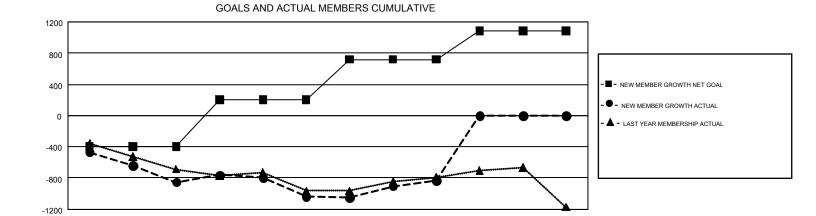

## GOALS AND ACTUAL NEW CLUBS CUMULATIVE

| DROPPED CLUBS: 23  DROPPED MEMBERS                       |       | 928 CLUBS OF 1,655 ADDED 1 OR MORE NEW MEMBERS  MALE FEMALE |                                 | 27,455 (69.60%)<br>11,992 (30.40%) |       |
|----------------------------------------------------------|-------|-------------------------------------------------------------|---------------------------------|------------------------------------|-------|
| DECEASED                                                 | 423   | CLICK HERE FOR CUMULATIVE                                   | TOTAL FAMILY UNIT MEMBERS       |                                    | 7,251 |
| CLUB CANCELLED         174           OTHER         2,983 |       | MEMBERSHIP DATA                                             |                                 |                                    |       |
|                                                          |       |                                                             | FAMILY MEMBERS PAYING HALF DUES |                                    | 3,695 |
| TOTAL                                                    | 3,580 |                                                             | DUES                            |                                    |       |